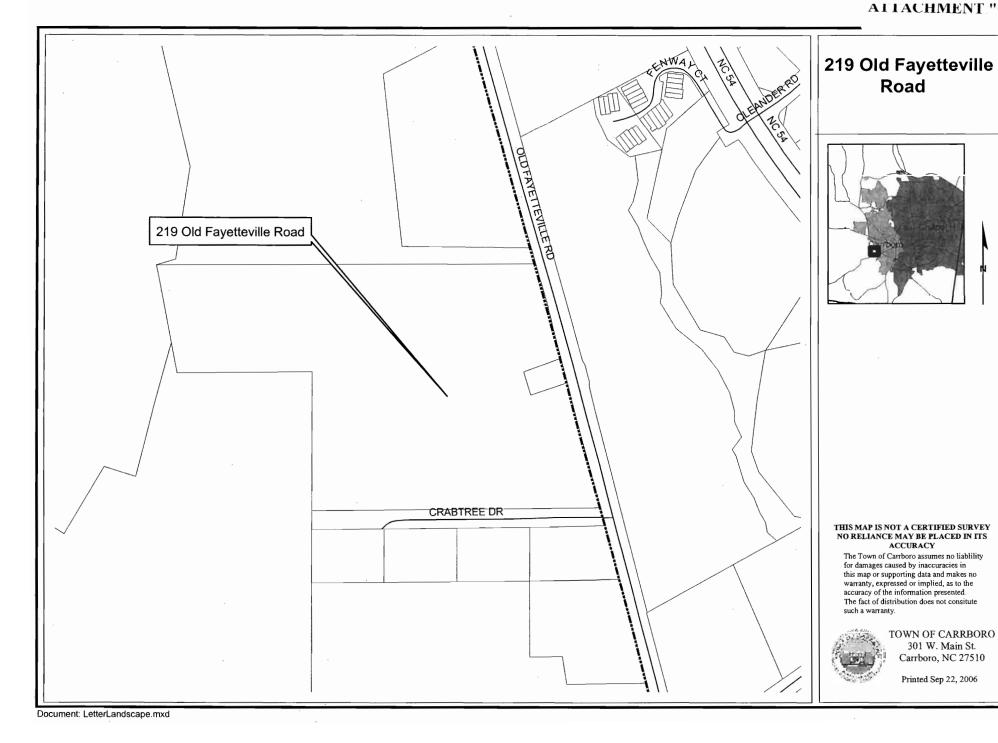

APPLICANT: K: 11e, Marilyn M. DATE: 6-02-08

OWNER: Kille, Marilyn M. DATE: 6-02-08

TOWN OF CARRBORO 301 W. Main St. Carrboro, NC 27510 Printed Sep 22, 2006

Road