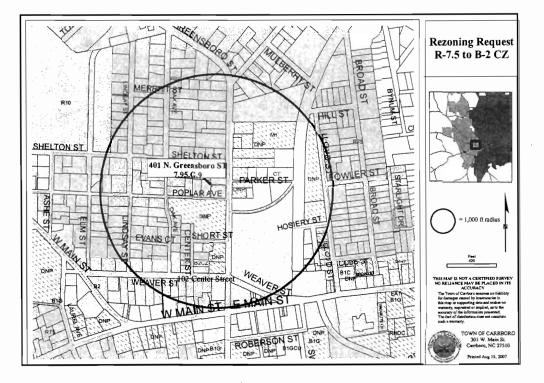

## Location Map: 401 North Greensboro Street (TMBL 7.95.G.9)

| CARRBORO | DEVELOPMENT | GUIDE  |
|----------|-------------|--------|
|          | APPE        | NDIX A |

| TOWN OF CARRBORO                                                                                                                                                                                                                                                                                                |
|-----------------------------------------------------------------------------------------------------------------------------------------------------------------------------------------------------------------------------------------------------------------------------------------------------------------|
|                                                                                                                                                                                                                                                                                                                 |
| PETITIONER: Miles Fitch, JA. DATE                                                                                                                                                                                                                                                                               |
| tol tol N. GREENSbore St Millhouse 6/20/08                                                                                                                                                                                                                                                                      |
| The Petitioner named above respectfully requests the Board of Aldermen of the Town of Carrboro to rezone the below-described property from $\underline{A75}$ to $\underline{B2}$ <u>Convention</u> in glassification. The Petitioner furthermore submits the following information in support of this petition. |
| 1. PETTIONER'S NAME MILES FITCH, JR.                                                                                                                                                                                                                                                                            |
| ADDRESS:                                                                                                                                                                                                                                                                                                        |
| TELEPHONE #:(919) 942-3153                                                                                                                                                                                                                                                                                      |
| 2. INTEREST IN PROPERTY(IES):<br>Owner To Rezonie for                                                                                                                                                                                                                                                           |
| conditional commercial use                                                                                                                                                                                                                                                                                      |
| 3. BROAD DESCRIPTION OF PROPERTY AREAS SOUGHT TO BE REZONED BY REFERENCE TO ADJOINING<br>STREETS: <u>401 N. GREENSBORD ST. (DEXISTED AMENING</u> OTHER                                                                                                                                                          |
| commercial use properties                                                                                                                                                                                                                                                                                       |
| 4. DESCRIPTION OF INDIVIDUAL LOTS SOUGHT TO BE REZONED:                                                                                                                                                                                                                                                         |
| a. OWNER: 401 N. GREENSBORD ST. MILES M. FITCH, JR.                                                                                                                                                                                                                                                             |
| 7.95. G.9<br>Tax map: Block: lot: acreage29 parcel: 9778-87-3291                                                                                                                                                                                                                                                |
| SUBDIVISION NAME: FRONTAGE $100.10^{\circ}$ depth: $1/5.45^{\circ}$                                                                                                                                                                                                                                             |
| EXISTING STRUCTURES AND USES: 1 Frame house                                                                                                                                                                                                                                                                     |
| rental (Capelli Hair Studio)                                                                                                                                                                                                                                                                                    |
| b. OWNER:                                                                                                                                                                                                                                                                                                       |
| TAX MAP: BLOCK: LOT: ACREAGE PARCEL:                                                                                                                                                                                                                                                                            |
| SUBDIVISION NAME: FRONTAGE: DEPTH:                                                                                                                                                                                                                                                                              |
|                                                                                                                                                                                                                                                                                                                 |
|                                                                                                                                                                                                                                                                                                                 |