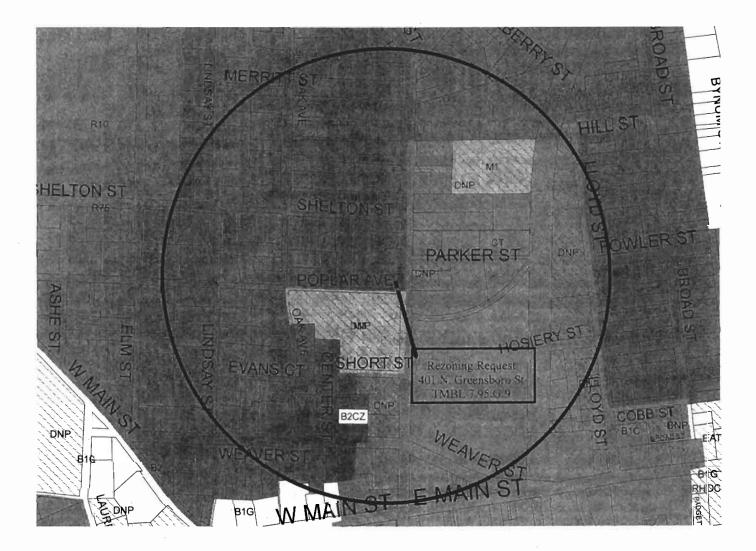

## Location Map: 401 North Greensboro Street (TMBL 7.95.G.9)

| CARRBORO | DEVELOPMENT | GUIDE  |
|----------|-------------|--------|
|          | APPE        | NDIX A |

| TOWN OF CARRBORO                                                                                                                                                                                                                                                                                                |
|-----------------------------------------------------------------------------------------------------------------------------------------------------------------------------------------------------------------------------------------------------------------------------------------------------------------|
|                                                                                                                                                                                                                                                                                                                 |
| PETITIONER: Miles Fitch, JA. DATE                                                                                                                                                                                                                                                                               |
| tol tol N. GREENSbore St Millhouse 6/20/08                                                                                                                                                                                                                                                                      |
| The Petitioner named above respectfully requests the Board of Aldermen of the Town of Carrboro to rezone the below-described property from $\underline{A75}$ to $\underline{B2}$ <u>Convention</u> in glassification. The Petitioner furthermore submits the following information in support of this petition. |
| 1. PETTIONER'S NAME MILES FITCH, JR.                                                                                                                                                                                                                                                                            |
| ADDRESS:                                                                                                                                                                                                                                                                                                        |
| TELEPHONE #:(919) 942-3153                                                                                                                                                                                                                                                                                      |
| 2. INTEREST IN PROPERTY(IES):<br>Owner To Rezonie for                                                                                                                                                                                                                                                           |
| conditional commercial use                                                                                                                                                                                                                                                                                      |
| 3. BROAD DESCRIPTION OF PROPERTY AREAS SOUGHT TO BE REZONED BY REFERENCE TO ADJOINING<br>STREETS: <u>401 N. GREENSBORD ST. (DEXISTED AMENING</u> OTHER                                                                                                                                                          |
| commercial use properties                                                                                                                                                                                                                                                                                       |
| 4. DESCRIPTION OF INDIVIDUAL LOTS SOUGHT TO BE REZONED:                                                                                                                                                                                                                                                         |
| a. OWNER: 401 N. GREENSBORD ST. MILES M. FITCH, JR.                                                                                                                                                                                                                                                             |
| 7.95. G.9<br>Tax map: Block: lot: acreage29 parcel: 9778-87-3291                                                                                                                                                                                                                                                |
| SUBDIVISION NAME: FRONTAGE $100.10^{\circ}$ depth: $1/5.45^{\circ}$                                                                                                                                                                                                                                             |
| EXISTING STRUCTURES AND USES: 1 Frame house                                                                                                                                                                                                                                                                     |
| rental (Capelli Hair Studio)                                                                                                                                                                                                                                                                                    |
| b. OWNER:                                                                                                                                                                                                                                                                                                       |
| TAX MAP: BLOCK: LOT: ACREAGE PARCEL:                                                                                                                                                                                                                                                                            |
| SUBDIVISION NAME: FRONTAGE: DEPTH:                                                                                                                                                                                                                                                                              |
|                                                                                                                                                                                                                                                                                                                 |
|                                                                                                                                                                                                                                                                                                                 |