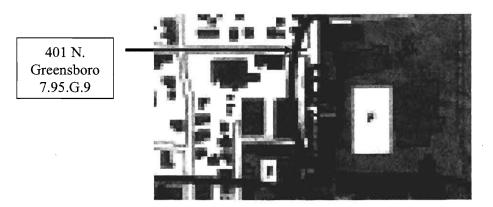

## Location Map: 401 North Greensboro Street (TMBL 7.95.G.9)

| CARRBORO | DEVELOPMENT | GUIDE  |
|----------|-------------|--------|
|          | APPE        | NDIX A |

| TOWN OF CARRBORO                                                                                                                                                                                                                                                                                                |
|-----------------------------------------------------------------------------------------------------------------------------------------------------------------------------------------------------------------------------------------------------------------------------------------------------------------|
|                                                                                                                                                                                                                                                                                                                 |
| PETITIONER: Miles Fitch, JA. DATE                                                                                                                                                                                                                                                                               |
| tol tol N. GREENSbore St Millhouse 6/20/08                                                                                                                                                                                                                                                                      |
| The Petitioner named above respectfully requests the Board of Aldermen of the Town of Carrboro to rezone the below-described property from $\underline{A75}$ to $\underline{B2}$ <u>Convention</u> in glassification. The Petitioner furthermore submits the following information in support of this petition. |
| 1. PETTIONER'S NAME MILES FITCH, JR.                                                                                                                                                                                                                                                                            |
| ADDRESS:                                                                                                                                                                                                                                                                                                        |
| TELEPHONE #:(919) 942-3153                                                                                                                                                                                                                                                                                      |
| 2. INTEREST IN PROPERTY(IES):<br>Owner To Rezonie for                                                                                                                                                                                                                                                           |
| conditional commercial use                                                                                                                                                                                                                                                                                      |
| 3. BROAD DESCRIPTION OF PROPERTY AREAS SOUGHT TO BE REZONED BY REFERENCE TO ADJOINING<br>STREETS: <u>401 N. GREENSBORD ST. (DEXISTED AMENING</u> OTHER                                                                                                                                                          |
| commercial use properties                                                                                                                                                                                                                                                                                       |
| 4. DESCRIPTION OF INDIVIDUAL LOTS SOUGHT TO BE REZONED:                                                                                                                                                                                                                                                         |
| a. OWNER: 401 N. GREENSBORD ST. MILES M. FITCH, JR.                                                                                                                                                                                                                                                             |
| 7.95. G.9<br>Tax map: Block: lot: acreage29 parcel: 9778-87-3291                                                                                                                                                                                                                                                |
| SUBDIVISION NAME: FRONTAGE $100.10^{\circ}$ depth: $1/5.45^{\circ}$                                                                                                                                                                                                                                             |
| EXISTING STRUCTURES AND USES: 1 Frame house                                                                                                                                                                                                                                                                     |
| rental (Capelli Hair Studio)                                                                                                                                                                                                                                                                                    |
| b. OWNER:                                                                                                                                                                                                                                                                                                       |
| TAX MAP: BLOCK: LOT: ACREAGE PARCEL:                                                                                                                                                                                                                                                                            |
| SUBDIVISION NAME: FRONTAGE: DEPTH:                                                                                                                                                                                                                                                                              |
|                                                                                                                                                                                                                                                                                                                 |
|                                                                                                                                                                                                                                                                                                                 |