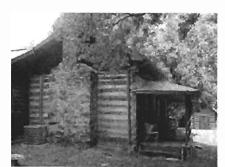

This log homestead has been renovated by adding a large one-story addition to the rear of the traditional log house. The original house retains its one-room form, with fieldstone chimney with brick stack, V-notch log walls left exposed, front door with flanking six-over-six windows, and a replacement front porch. The addition is recessed so that the original log house remains exposed on three

sides. The chimney and logs of the main house are not as large in scale as those of midnineteenth century log houses. This house probably dates from the late nineteenth century. To the north is a V-notched smokehouse with metal roof. Northwest of the house stand two barns, one a V-notch log barn of the type with front door located on the

long side; this barn is missing its roof and is partially collapsed. The other is a frame barn in fair condition.

A small, one-story frame house listed on the 1992 survey appears to have been destroyed.