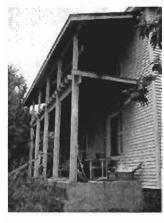

of Purefoy

This appears to be one of the few large antebellum houses that has survived in the township, although it has undergone numerous alterations since the 1950s that have nearly destroyed its architectural integrity. The two-story frame house is set on an unusually high brick foundation with a cellar. Each gable end has a rather shallow chimney constructed entirely of brick, also a rarity in the township. One chimney is laid in one-to-five common bond, the other has no discernable bond. Both chimneys have tumbled weatherings at the shoulders. The house has a front cross-gable, a recently constructed two-story front porch, vinyl siding

and replacement windows.

The interior retains its original center hall plan and some original Greek Revival style trim. The stair railing has its original turned newel, with slender balusters and round handrail. There are several original doors with two flat panels, ovolomolded surrounds. Each front room has its original mantel with simple Doric pilasters supporting a plain frieze and ovolomolded cornice and shelf.

The house has several trailer residences located around it, contributing to a cluttered landscape. There is one historic outbuilding: a plank smokehouse constructed of circular-sawn boards, nailed at the corners. In the front yard is an early, very overgrown graveyard, containing at least nine uninscribed fieldstone gravemarkers.