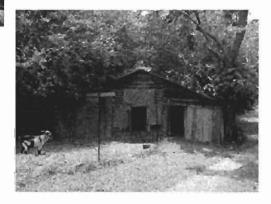

#### **Farm**

OR 430 7715 Leek Lane Chapel Hill Township Chapel Hill Quadrangle

late 1800s

This log house and the surrounding structures are located at the end of a dirt lane (Leek Lane) on the south side of Eubanks Road (SR 1727) approximately .7 miles east of the intersection with Old NC 86.

This log homestead has been renovated by adding a large one-story addition to the rear of the traditional log house. The original house retains its one-room form, with fieldstone chimney with brick stack, V-notch log walls left exposed, front door with flanking six-over-six windows, and a replacement front porch. The addition is recessed so that the original log house remains exposed on three

sides. The chimney and logs of the main house are not as large in scale as those of midnineteenth century log houses. This house probably dates from the late nineteenth century. To the north is a V-notched smokehouse with metal roof. Northwest of the house stand two barns, one a V-notch log barn of the type with front door located on the

long side; this barn is missing its roof and is partially collapsed. The other is a frame barn in fair condition.

A small, one-story frame house listed on the 1992 survey appears to have been destroyed.