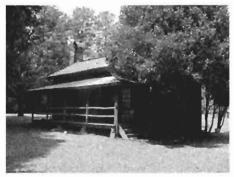

#### **Farm**

OR 430 7715 Leek Lane Chapel Hill Township Chapel Hill Quadrangle

late 1800s

This log house and the surrounding structures are located at the end of a dirt lane (Leek Lane) on the south side of Eubanks Road (SR 1727) approximately .7 miles east of the intersection with Old NC 86.

This log homestead has been renovated by adding a large one-story addition to the rear of the traditional log house. The original house retains its one-room form, with fieldstone chimney with brick stack, V-notch log walls left exposed, front door with flanking six-over-six windows, and a replacement front porch. The addition is recessed so that the original log house remains exposed on three

sides. The chimney and logs of the main house are not as large in scale as those of midnineteenth century log houses. This house probably dates from the late nineteenth century. To the north is a V-notched smokehouse with metal roof. Northwest of the house stand two barns, one a V-notch log barn of the type with front door located on the