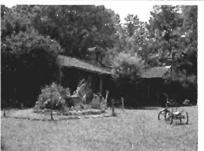

# **Lloyd-Rogers House**

OR 431 Chapel Hill Township Chapel Hill Quadrangle

c. 1850

The Lloyd-Rogers House is located on the north side Rd. (SR1896) less than .1 miles east of the intersection with Rogers Rd. (SR 1729).

of Purefoy

This appears to be one of the few large antebellum houses that has survived in the township, although it has undergone numerous alterations since the 1950s that have nearly destroyed its architectural integrity. The two-story frame house is set on an unusually high brick foundation with a cellar. Each gable end has a rather shallow chimney constructed entirely of brick, also a rarity in the township. One chimney is laid in one-to-five common bond, the other has no discernable bond. Both chimneys have tumbled weatherings at the shoulders. The house has a front cross-gable, a recently constructed two-story front porch, vinyl siding

The house has several trailer residences located around it, contributing to a cluttered landscape. There is one historic outbuilding: a plank smokehouse constructed of circular-sawn boards, nailed at the corners. In the front yard is an early, very overgrown graveyard, containing at least nine uninscribed fieldstone gravemarkers.