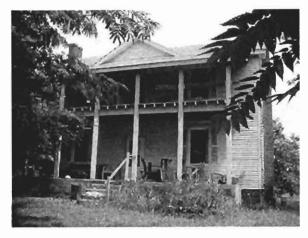

# **Lloyd-Rogers House**

OR 431 Chapel Hill Township Chapel Hill Quadrangle

c. 1850

The Lloyd-Rogers House is located on the north side Rd. (SR1896) less than .1 miles east of the intersection with Rogers Rd. (SR 1729).

of Purefoy

This appears to be one of the few large antebellum houses that has survived in the township, although it has undergone numerous alterations since the 1950s that have nearly destroyed its architectural integrity. The two-story frame house is set on an unusually high brick foundation with a cellar. Each gable end has a rather shallow chimney constructed entirely of brick, also a rarity in the township. One chimney is laid in one-to-five common bond, the other has no discernable bond. Both chimneys have tumbled weatherings at the shoulders. The house has a front cross-gable, a recently constructed two-story front porch, vinyl siding

and replacement windows.

The interior retains its original center hall plan and some original Greek Revival style trim. The stair railing has its original turned newel, with slender balusters and round handrail. There are several original doors with two flat panels, ovolomolded surrounds. Each front room has its original mantel with simple Doric pilasters supporting a plain frieze and ovolomolded cornice and shelf.

The house has several trailer residences located around it, contributing to a cluttered landscape. There is one historic outbuilding: a plank smokehouse constructed of circular-sawn boards, nailed at the corners. In the front yard is an early, very overgrown graveyard, containing at least nine uninscribed fieldstone gravemarkers.