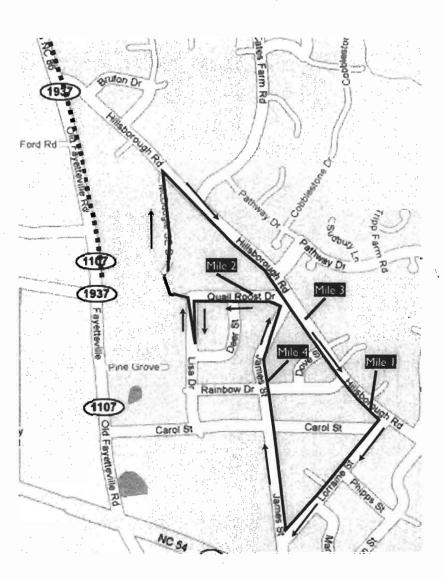

## **Running Portion**

- 1. Hillsborough Road from McDougle School rear service road to Lorraine Street
- 2. Lorraine Street from Hillsborough Road to James Street
- 3. James Street from Lorraine Street to Quail Roost Drive
- 4. Quail Roost Drive from James Street to McDougle School property

#### **Biking Portion**

- 5. Old Fayetteville Road from McDougle School entrance to Hillsborough Road
- 6. Hillsborough Road from Old Fayetteville Road to city limits

OTHER INFORMATION: Attached is a map of the course

INSURANCE INFORMATION: USAT and USATF

# Run ——— Bike ······

Note:

Long Course Duathlon and Wild West 8K participants run **2 loops** of this course.

Super Sprint Duathlon participants run I full loop and later 1/2 loop, taking a right at Quail Roost Drive.