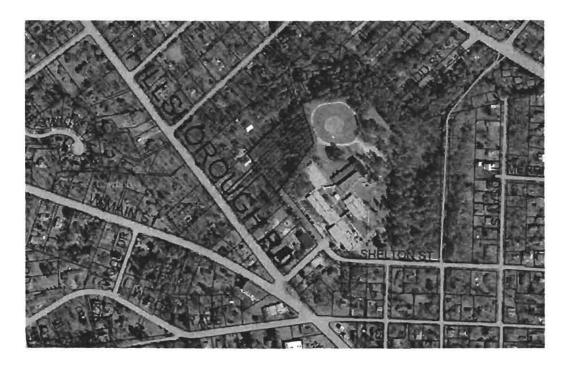

#### **Description of the area**

The property known as 210 Hillsborough is an approximately 258-foot by 389-foot lot connected to Hillsborough Road by a 60-foot by 270-foot flag (2.69 acres) located on the northeast side just north of the intersection of Shelton Street (see Location map). Improvements include a one-story, frame residential outbuilding, in somewhat dilapidated condition. The property is otherwise wooded. The zoning and use of adjacent properties are summarized in the table below.