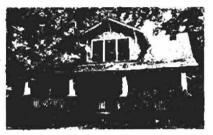

#### **Description of the area**

The property known as 210 Hillsborough is an approximately 258-foot by 389-foot lot connected to Hillsborough Road by a 60-foot by 270-foot flag (2.69 acres) located on the northeast side just north of the intersection of Shelton Street (see Location map). Improvements include a one-story, frame residential outbuilding, in somewhat dilapidated condition. The property is otherwise wooded. The zoning and use of adjacent properties are summarized in the table below.