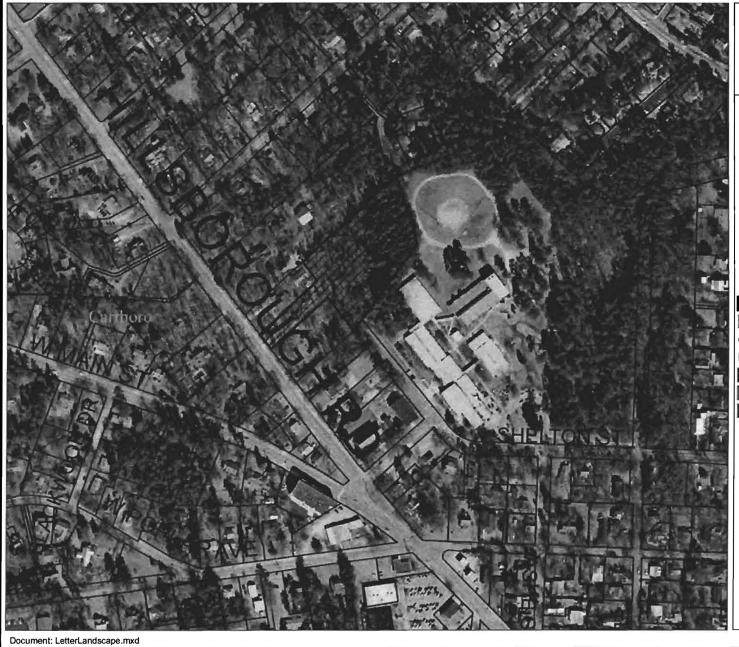

#### **Description of the area**

The property known as 210 Hillsborough is an approximately 258-foot by 389-foot lot connected to Hillsborough Road by a 60-foot by 270-foot flag (2.69 acres) located on the northeast side just north of the intersection of Shelton Street (see Location map). Improvements include a one-story, frame residential outbuilding, in somewhat dilapidated condition. The property is otherwise wooded. The zoning and use of adjacent properties are summarized in the table below.