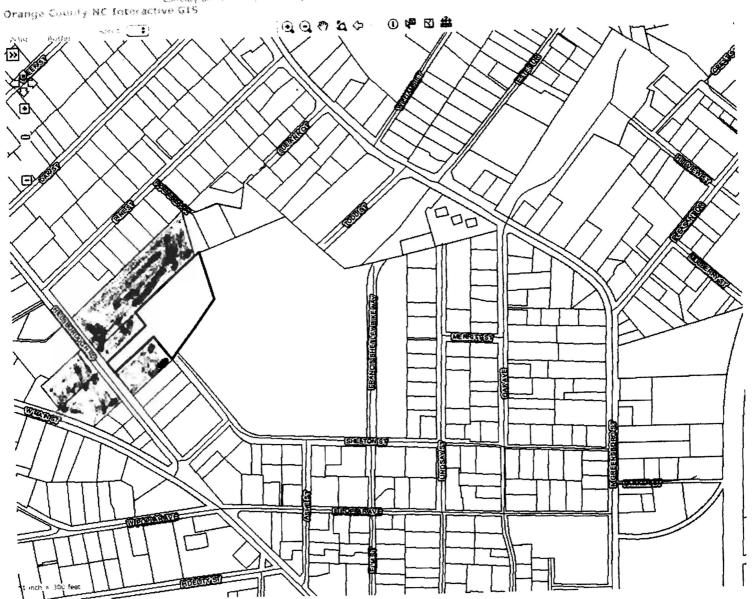

#### **Description of the area**

The property known as 210 Hillsborough is an approximately 258-foot by 389-foot lot connected to Hillsborough Road by a 60-foot by 270-foot flag (2.69 acres) located on the northeast side just north of the intersection of Shelton Street (see Location map). Improvements include a one-story, frame residential outbuilding, in somewhat dilapidated condition. The property is otherwise wooded. The zoning and use of adjacent properties are summarized in the table below.

| Address          | Parcel<br>Identificati<br>on # | Zoning | Activity                                 | Use                      |
|------------------|--------------------------------|--------|------------------------------------------|--------------------------|
| 304 Shelton      | 9778679691                     | R-10   | School buildings, playgrounds, ballfield | Elementary school, 5.110 |
| 208 Hillsborough | 9778671859                     | R-10   | Brick residence and accessory            | Single family, 1.110     |
| 212 Hillsborough | 9778681184                     | R-10   | Frame residence and accessory            | Single family, 1.110     |
| 214 Hillsborough | 9778681321                     | R-10   | Frame residence and accessory            | Single family, 1.110     |
| Partenza Lane    | 9778685706                     | R-10   | Vacant                                   | -                        |