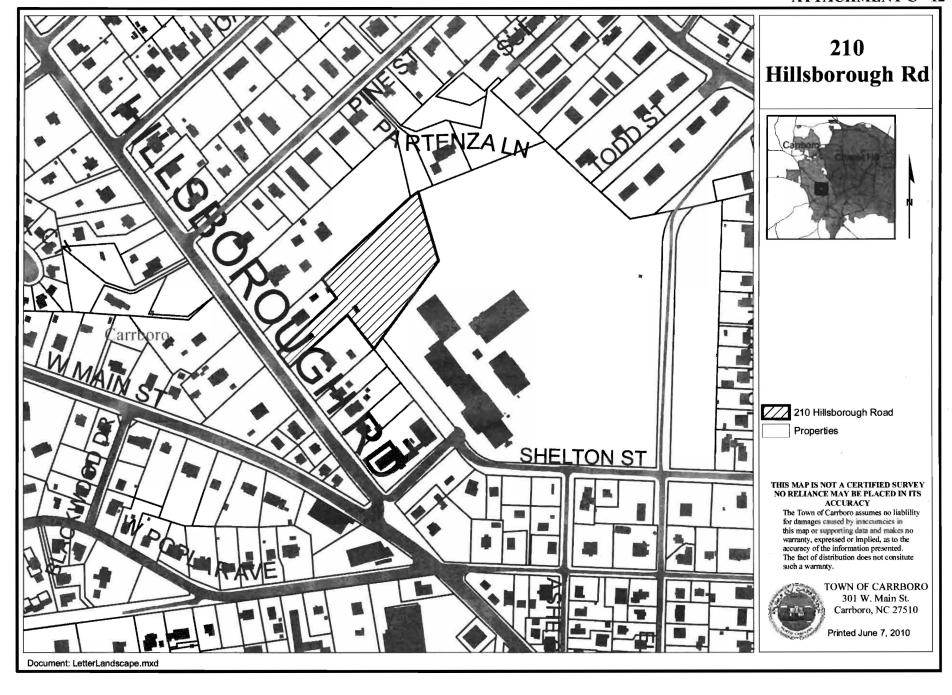

## 210 Hillsborough Rd

210 Hillsborough Road

Properties

#### Carr2010

RGB

Red: Band\_1

Green: Band 2

Blue: Band\_3

THIS MAP IS NOT A CERTIFIED SURVEY NO RELIANCE MAY BE PLACED IN ITS ACCURACY

The Town of Carrboro assumes no liability for damages caused by inaccuracies in this map or supporting data and makes no warranty, expressed or implied, as to the accuracy of the information presented.

The fact of distribution does not consitute such a warranty. such a warranty.

TOWN OF CARRBORO 301 W. Main St. Carrboro, NC 27510

Printed June 7, 2010

#### **Description of the area**

The property known as 210 Hillsborough is an approximately 258-foot by 389-foot lot connected to Hillsborough Road by a 60-foot by 270-foot flag (2.69 acres) located on the northeast side just north of the intersection of Shelton Street (see Location map). Improvements include a one-story, frame residential outbuilding, in somewhat dilapidated condition. The property is otherwise wooded. The zoning and use of adjacent properties are summarized in the table below.