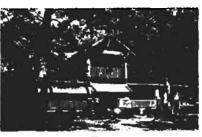

#### **Description of the area**

The property known as 210 Hillsborough is an approximately 258-foot by 389-foot lot connected to Hillsborough Road by a 60-foot by 270-foot flag (2.69 acres) located on the northeast side just north of the intersection of Shelton Street (see Location map). Improvements include a one-story, frame residential outbuilding, in somewhat dilapidated condition. The property is otherwise wooded. The zoning and use of adjacent properties are summarized in the table below.