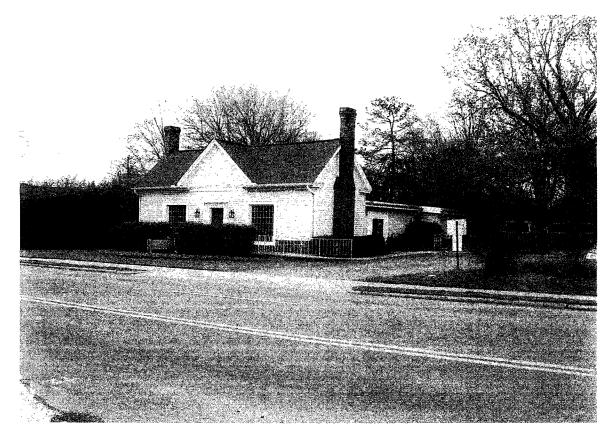

#### **DESCRIPTION OF THE AREA**

The properties are located on the northwest corner of the intersection of North Greensboro and West Weaver streets. The 1.48 acres are identified by the following Orange County Parcel Identification Numbers: 9778862724, 9778863699, 9778863704, 9778862648, 9778862555 and 9778863587. The property is located in the upper reaches of the Morgan Creek drainage basin. Existing uses on the property include offices, surface parking and one residence.

#### **ZONING HISTORY OF PROPERTIES**

|        | 201 N. Greensboro Street |
|--------|--------------------------|
| B-1(c) | 1986 to present          |
| B-1    | Prior to 1986            |
|        | 203 N. Greensboro Street |
| B-1(c) | 1986 to present          |
| B-1    | Prior to 1986            |
|        | 101 Short Street         |
| B-1(c) | 1986 to present          |
| B-1    | Prior to 1986            |
|        | 103 Short Street         |
| B-2    | 1998 to present          |
| R-7.5  | 1976/77-1998             |
| B-1    | 1973 to 1976             |
|        | 104 Center Street        |
| R-7.5  | 1976/77 to present       |
| B-2    | 1973-to 1976/77          |
|        |                          |
|        | 100 W. Weaver Street     |
| B-2    | 1973 to present          |