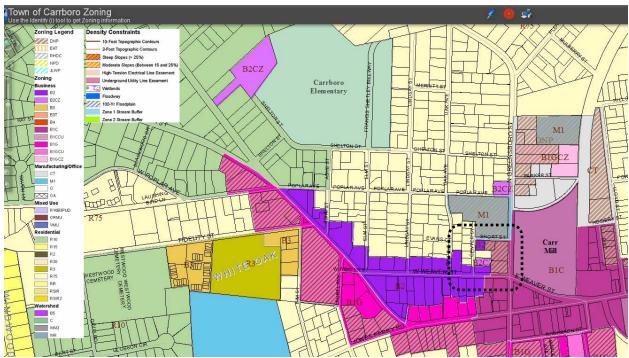

#### **ADJACENT LAND USES AND ZONING**

The existing land uses and zoning adjacent to the subject property are shown in conditional use permit staff report and permit plans.

Excerpt from Carrboro Zoning Map Showing Subject Properties

#### **ZONING HISTORY OF PROPERTIES**

|        | 201 N. Greensboro Street |
|--------|--------------------------|
| B-1(c) | 1986 to present          |
| B-1    | Prior to 1986            |
|        | 203 N. Greensboro Street |
| B-1(c) | 1986 to present          |
| B-1    | Prior to 1986            |
|        | 101 Short Street         |
| B-1(c) | 1986 to present          |
| B-1    | Prior to 1986            |
|        | 103 Short Street         |
| B-2    | 1998 to present          |
| R-7.5  | 1976/77-1998             |
| B-1    | 1973 to 1976             |
|        | 104 Center Street        |
| R-7.5  | 1976/77 to present       |
| B-2    | 1973-to 1976/77          |
|        |                          |
|        | 100 W. Weaver Street     |
| B-2    | 1973 to present          |