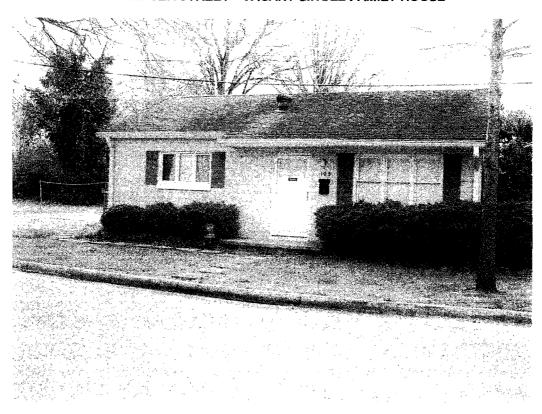

#### **DESCRIPTION OF THE AREA**

The properties are located on the northwest corner of the intersection of North Greensboro and West Weaver streets. The 1.48 acres are identified by the following Orange County Parcel Identification Numbers: 9778862724, 9778863699, 9778863704, 9778862648, 9778862555 and 9778863587. The property is located in the upper reaches of the Morgan Creek drainage basin. Existing uses on the property include offices, surface parking and one residence.

#### **ZONING HISTORY OF PROPERTIES**

|        | 201 N. Greensboro Street |
|--------|--------------------------|
| B-1(c) | 1986 to present          |
| B-1    | Prior to 1986            |
|        | 203 N. Greensboro Street |
| B-1(c) | 1986 to present          |
| B-1    | Prior to 1986            |
|        | 101 Short Street         |
| B-1(c) | 1986 to present          |
| B-1    | Prior to 1986            |
|        | 103 Short Street         |
| B-2    | 1998 to present          |
| R-7.5  | 1976/77-1998             |
| B-1    | 1973 to 1976             |
|        | 104 Center Street        |
| R-7.5  | 1976/77 to present       |
| B-2    | 1973-to 1976/77          |
|        |                          |
|        | 100 W. Weaver Street     |
| B-2    | 1973 to present          |