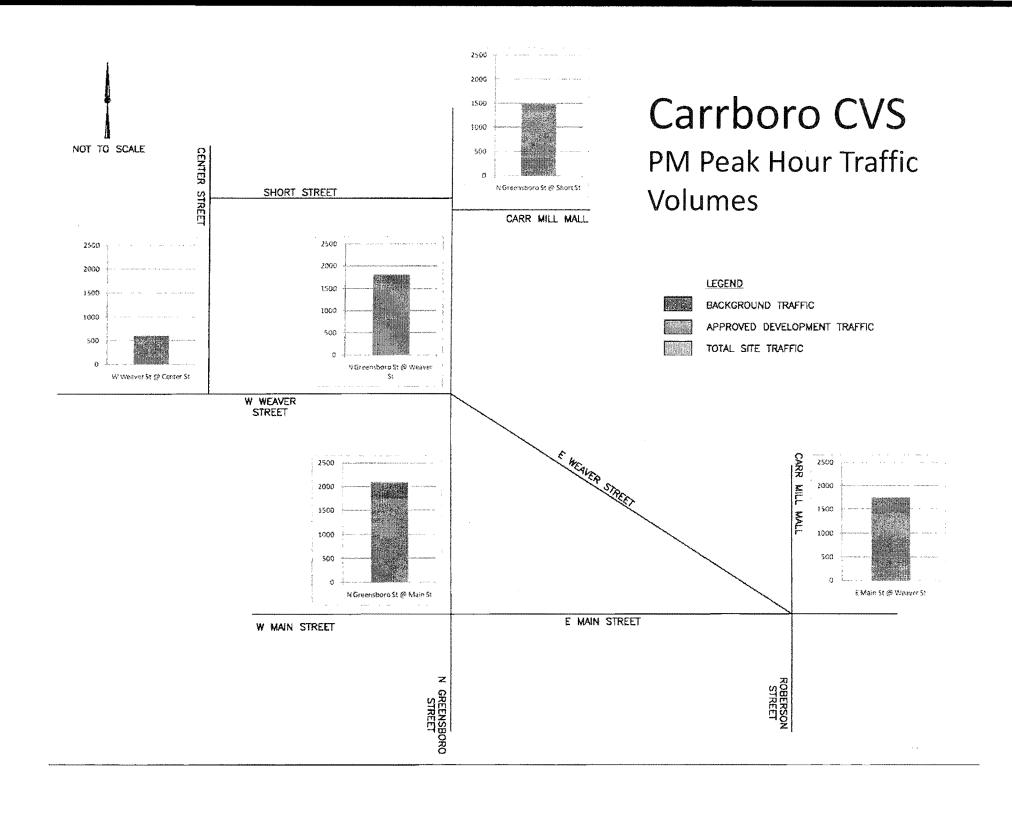

- Human Services (Section 1.33) states there should be "focus particularly on transit needs easy
  access and proximity to health care and integration into the greater community". The subject
  project will include a CVS Pharmacy and "Minute Clinic" and possibly other medical offices that
  would be able to provide convenient medicine and health care to citizens who ride the transit
  system as there is a bus stop to the east of the intersection on Weaver Street and also just North of
  Short Street on Greensboro Street.
- Human Services (Section 1.35) states "the Town should consider the impact of its ordinances and
  policies on the wellbeing of its most vulnerable citizens, including the elderly...". The project is
  located such that access is easy via the transit system, locally by pedestrian access, and provides
  adequate parking if car travel is preferred.
- Development (Section 2.11) states "town should develop policies that mitigate the adverse impact of infill development, with particular consideration given to roads, sidewalks, and aesthetic compatibility...develop a process to mediate disagreements between developers and residents of existing neighborhoods". The subject project provides wide sidewalks along both Weaver Street and Greensboro Street, and a new sidewalk along Short Street. The proposed building façade will complement that of the adjacent Carr Mill Mall while providing a significant amount of glass on all sides of the building. There will be three entrances to the building for easy access from both the parking lots and the sidewalks. Strategies to minimize storm water impact on the site include an underground cistern, bio-retention areas, and pervious pavements. The proposed traffic associated with the development will be only about 3% of the total traffic adjacent to the project site. The development provide sharrows for bicyclists on southbound Greensboro Street along with street trees. The developer of the project has also been in communication with adjacent residents via four neighborhood meetings at various points of the project, and a brick wall will be installed with dense landscaping to screen parking areas along Center Street.
- Development (Section 2.12). The proposed project is not within a sensitive area such as a watershed or wetland that would adversely affect water supplies or habitat.
- Carrboro's Character (Section 2.41). The proposed project includes a medium rise building with good public access and will provide the goods necessary to meet citizens' everyday needs. The project emphasizes the character of the existing Carr Mill Mall across the street by mimicking the existing building Facades while also providing glass and a building landscape trellis on Weaver Street. The proposed building also has an area dedicated as an active pedestrian space for benches and tables that will allow people to work, gather, shop, and socialize on the project site

CVS will also be providing the following bicycle improvements:

- Bicycle sharrows on southbound N Greensboro Street along the property frontage

In addition, the project proposes to retime the signals at the intersections of N Greensboro Street & Weaver Street, N Greensboro Street & Main Street, and N Main Street at Weaver Street/Robeson Street to enhance pedestrian and vehicle movements.