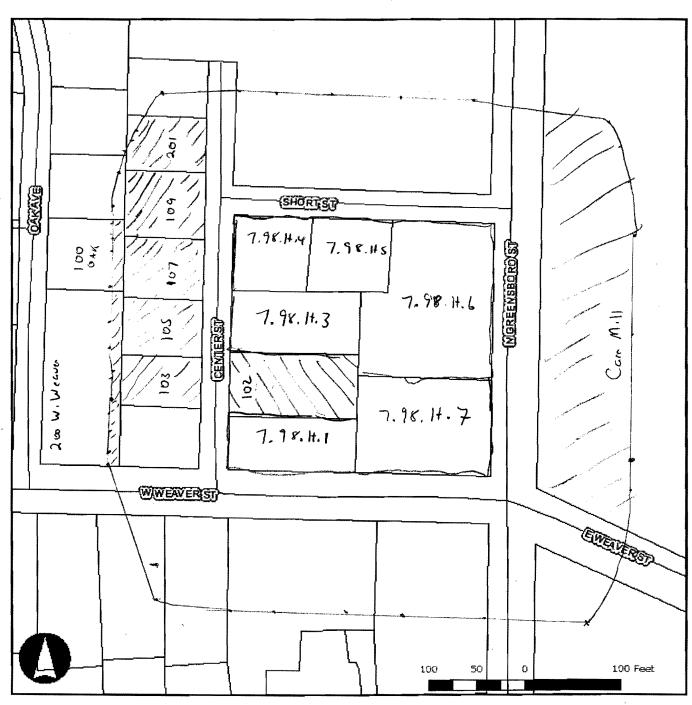

Chapel Hill Township, 104 Center Street (PIN 9778-86-2648), 105 Short Street (PIN 9778-86-2724), 101 Short Street (PIN 9778-86-3704), 203 North Greensboro Street (PIN 9778-86-3699), 201 North Greensboro Street (PIN 9778-86-3587) and, 100 West Weaver Street (Orange County PIN 9778-86-2555), encompassing approximately 1.48 acres as shown on the accompanying map titled, "Properties included within rezoning/CUP request know as 201 N. Greensboro Street," are hereby rezoned from R-7.5 (Residential, 7500 square feet per dwelling unit), B-2 (Fringe Commercial), B-1 (C) (Town Center Business), DNP (Downtown Neighborhood Protection Overlay) to B-1(C)-CU, DNP (Town Center Business-Conditional Use and Downtown Neighborhood Protection Overlay).

| _C<br>BR<br>AD | OAD DESCRIPTION OF PROPERTY AREAS SOUGHT TO BE REZONED BY REFERENCE TO SJOINING STREETS: City block encompassed by Weaver Street, Greensboro Street, Center reet, and Short Street less the Hamborsky property. |
|----------------|-----------------------------------------------------------------------------------------------------------------------------------------------------------------------------------------------------------------|
|                | ESCRIPTION OF INDIVIDUAL LOTS SOUGHT TO BE REZONED:                                                                                                                                                             |
| a.             | OWNER: James and Jerry Sparrow                                                                                                                                                                                  |
|                | TAX MAP: 9778 BLOCK: 86 LOT: 2724 ACREAGE: 0.14 PARCEL:                                                                                                                                                         |
|                | SUBDIVISION NAME: FRONTAGE: 82' DEPTH: 76'                                                                                                                                                                      |
|                | EXISTING STRUCTURES AND USES: Existing house and parking area utilized as a hair salon.                                                                                                                         |
| b.             | owner: Debra Seaton                                                                                                                                                                                             |
|                | TAX MAP: <u>9778</u> BLOCK: <u>86</u> LOT: <u>3699</u> ACREAGE: <u>0.43</u> PARCEL:                                                                                                                             |
|                | SUBDIVISION NAME: FRONTAGE: 167' DEPTH: 135'                                                                                                                                                                    |
|                | EXISTING STRUCTURES AND USES: Existing house and gravel parking area utilized as dentist office                                                                                                                 |
| c.             | owner: Debra Seaton                                                                                                                                                                                             |
|                | TAX MAP: 9778 BLOCK: 86 LOT: 3704 ACREAGE: 0.18 PARCEL:                                                                                                                                                         |
|                | SUBDIVISION NAME: FRONTAGE: 86' DEPTH: 77'                                                                                                                                                                      |
|                | EXISTING STRUCTURES AND USES: Gravel parking area                                                                                                                                                               |
| d.             | owner: Revco Discount Drug Centers, Inc.                                                                                                                                                                        |
|                | TAX MAP: 9778 BLOCK: 86 LOT: 2648 ACREAGE: 0.20 PARCEL:                                                                                                                                                         |
|                | SUBDIVISION NAME: FRONTAGE: 65' DEPTH: 135'                                                                                                                                                                     |
|                | EXISTING STRUCTURES AND USES: Vacant house                                                                                                                                                                      |
| •              | OWNER: Revco Discount Drug Centers, Inc.                                                                                                                                                                        |
| C.             | TAX MAP: 9778 BLOCK: 86 LOT: 2555 ACREAGE: 0.20 PARCEL:                                                                                                                                                         |
|                |                                                                                                                                                                                                                 |
|                | SUBDIVISION NAME: FRONTAGE: 135' DEPTH: 65'  EXISTING STRUCTURES AND USES: Existing parking lot                                                                                                                 |

| f. OWNER: Revco Discount L                                                                                                          | Orug Centers, Inc.                                                                                                                                                                                                                                                                                                                                         |
|-------------------------------------------------------------------------------------------------------------------------------------|------------------------------------------------------------------------------------------------------------------------------------------------------------------------------------------------------------------------------------------------------------------------------------------------------------------------------------------------------------|
| TAX MAP: <u>9778</u> BLOCK: <u>80</u>                                                                                               | 6 LOT: 3587 ACREAGE: 0.33 PARCEL:                                                                                                                                                                                                                                                                                                                          |
| SUBDIVISION NAME:                                                                                                                   | FRONTAGE: <u>102</u> ' DEPTH: <u>135</u> '                                                                                                                                                                                                                                                                                                                 |
| EXISTING STRUCTURES AND                                                                                                             | USES: <u>Vacant building</u>                                                                                                                                                                                                                                                                                                                               |
|                                                                                                                                     |                                                                                                                                                                                                                                                                                                                                                            |
|                                                                                                                                     | L PERSONS WHOSE PROPERTY OR ANY PART THEREOF IS CTION OF THE PROPERTY SOUGHT TO BE REZONED.  ADDRESS                                                                                                                                                                                                                                                       |
| See attached                                                                                                                        | See attached                                                                                                                                                                                                                                                                                                                                               |
|                                                                                                                                     | See allacited                                                                                                                                                                                                                                                                                                                                              |
|                                                                                                                                     |                                                                                                                                                                                                                                                                                                                                                            |
|                                                                                                                                     |                                                                                                                                                                                                                                                                                                                                                            |
| <del></del>                                                                                                                         |                                                                                                                                                                                                                                                                                                                                                            |
|                                                                                                                                     |                                                                                                                                                                                                                                                                                                                                                            |
|                                                                                                                                     |                                                                                                                                                                                                                                                                                                                                                            |
|                                                                                                                                     |                                                                                                                                                                                                                                                                                                                                                            |
|                                                                                                                                     |                                                                                                                                                                                                                                                                                                                                                            |
|                                                                                                                                     |                                                                                                                                                                                                                                                                                                                                                            |
|                                                                                                                                     |                                                                                                                                                                                                                                                                                                                                                            |
| 6. HAS THIS PROPERTY BEEN THE SI<br>IF "YES", WHEN?                                                                                 | UBJECT OF A ZONING CHANGE SINCE 1979? YESNO X_                                                                                                                                                                                                                                                                                                             |
| THE MANNER IT RELATES TO THE                                                                                                        | HOSE CIRCUMSTANCES PERTINENT TO THE PROPERTY AND E TOWN THAT DEMONSTRATE THAT THE PROPOSED ZONING NSISTENT WITH THE TOWN'S COMPREHENSIVE PLAN.                                                                                                                                                                                                             |
| (a) How do the potential uses in character of the area?                                                                             | the new district classification relate to the existing                                                                                                                                                                                                                                                                                                     |
| and is consistent with existing<br>Greensboro Street corridor; to<br>of the site. The B-1 (C) Town<br>associated with the Carr Mill | reensboro Street. The proposed use is commercial in nature groning, land uses, and development patterns along the the North of the site, across Greensboro Street, and south a Center district encourages development around the themes Mall. The proposed building materials will also match the Mill Mall across Greensboro Street. The proposed project |