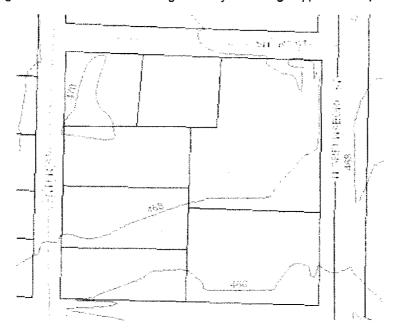

#### **DESCRIPTION OF THE AREA**

The properties are located on the northwest corner of the intersection of North Greensboro and West Weaver streets. The 1.48 acres are identified by the following Orange County Parcel Identification Numbers: 9778862724, 9778863699, 9778863704, 9778862648, 9778862555 and 9778863587. The property is located in the upper reaches of the Morgan Creek drainage basin. Existing uses on the property include offices, surface parking and one residence.

#### **ADJACENT LAND USES AND ZONING**

The existing land uses and zoning adjacent to the subject property are shown in conditional use permit staff report and permit plans.

Excerpt from Carrboro Zoning Map Showing Subject Properties