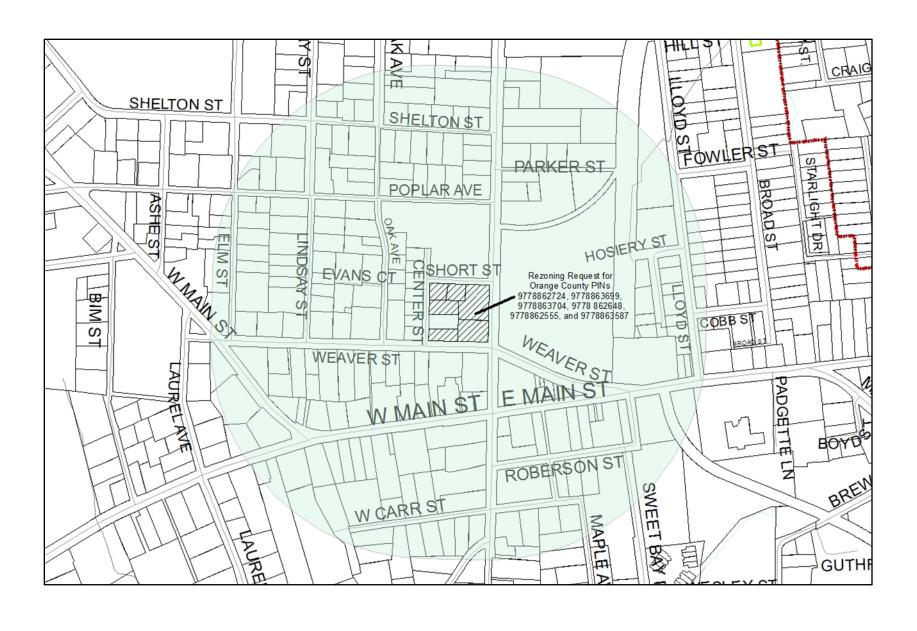

Chapel Hill Township, 104 Center Street (PIN 9778-86-2648), 105 Short Street (PIN 9778-86-2724), 101 Short Street (PIN 9778-86-3704), 203 North Greensboro Street (PIN 9778-86-3699), 201 North Greensboro Street (PIN 9778-86-3587) and, 100 West Weaver Street (Orange County PIN 9778-86-2555), encompassing approximately 1.48 acres as shown on the accompanying map titled, "Properties included within rezoning/CUP request know as 201 N. Greensboro Street," are hereby rezoned from R-7.5 (Residential, 7500 square feet per dwelling unit), B-2 (Fringe Commercial), B-1 (C) (Town Center Business), DNP (Downtown Neighborhood Protection Overlay) to B-1(C)-CU, DNP (Town Center Business-Conditional Use and Downtown Neighborhood Protection Overlay).

#### **DESCRIPTION OF THE AREA**

The properties are located on the northwest corner of the intersection of North Greensboro and West Weaver streets. The 1.48 acres are identified by the following Orange County Parcel Identification Numbers: 9778862724, 9778863699, 9778863704, 9778862648, 9778862555 and 9778863587. The property is located in the upper reaches of the Morgan Creek drainage basin. Existing uses on the property include offices, surface parking and one residence.