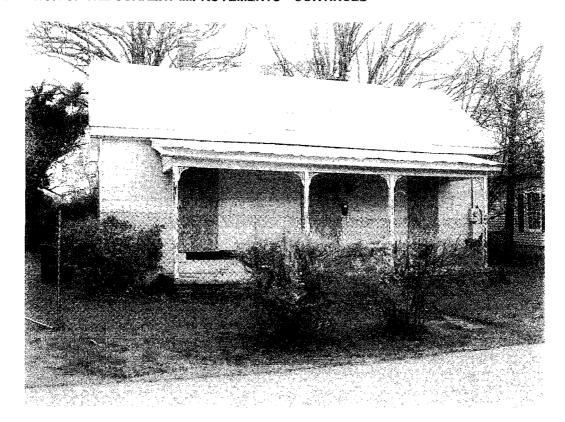

#### **DESCRIPTION OF THE AREA**

The properties are located on the northwest corner of the intersection of North Greensboro and West Weaver streets. The 1.48 acres are identified by the following Orange County Parcel Identification Numbers: 9778862724, 9778863699, 9778863704, 9778862648, 9778862555 and 9778863587. The property is located in the upper reaches of the Morgan Creek drainage basin. Existing uses on the property include offices, surface parking and one residence.

#### **ZONING HISTORY OF PROPERTIES**

|        | 201 N. Greensboro Street |
|--------|--------------------------|
| B-1(c) | 1986 to present          |
| B-1    | Prior to 1986            |
|        | 203 N. Greensboro Street |
| B-1(c) | 1986 to present          |
| B-1    | Prior to 1986            |
|        | 101 Short Street         |
| B-1(c) | 1986 to present          |
| B-1    | Prior to 1986            |
|        | 103 Short Street         |
| B-2    | 1998 to present          |
| R-7.5  | 1976/77-1998             |
| B-1    | 1973 to 1976             |
|        | 104 Center Street        |
| R-7.5  | 1976/77 to present       |
| B-2    | 1973-to 1976/77          |
|        |                          |
|        | 100 W. Weaver Street     |
| B-2    | 1973 to present          |