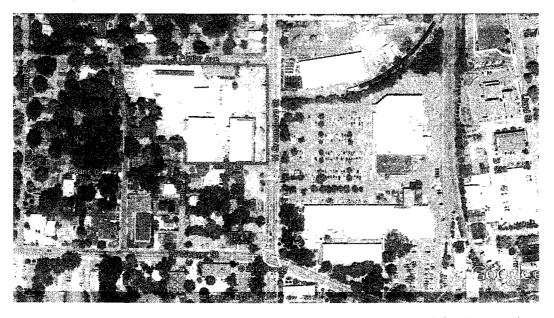

#### **DESCRIPTION OF THE AREA**

The properties are located on the northwest corner of the intersection of North Greensboro and West Weaver streets. The 1.48 acres are identified by the following Orange County Parcel Identification Numbers: 9778862724, 9778863699, 9778863704, 9778862648, 9778862555 and 9778863587. The property is located in the upper reaches of the Morgan Creek drainage basin. Existing uses on the property include offices, surface parking and one residence.

#### **ADJACENT LAND USES AND ZONING**

The existing land uses and zoning adjacent to the subject property are shown in conditional use permit staff report and permit plans.

Excerpt from Carrboro Zoning Map Showing Subject Properties