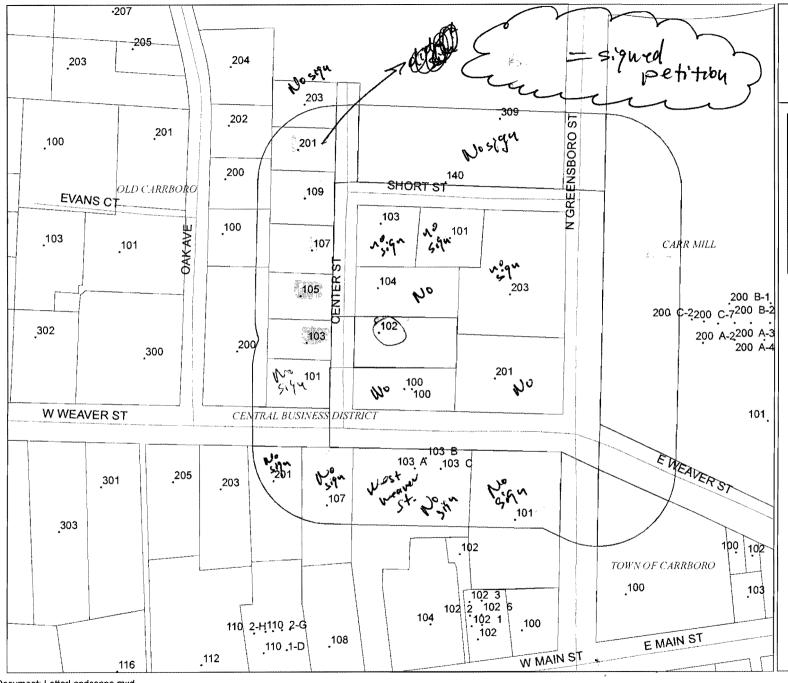

Chapel Hill Township, 104 Center Street (PIN 9778-86-2648), 105 Short Street (PIN 9778-86-2724), 101 Short Street (PIN 9778-86-3704), 203 North Greensboro Street (PIN 9778-86-3699), 201 North Greensboro Street (PIN 9778-86-3587) and, 100 West Weaver Street (Orange County PIN 9778-86-2555), encompassing approximately 1.48 acres as shown on the accompanying map titled, "Properties included within rezoning/CUP request know as 201 N. Greensboro Street," are hereby rezoned from R-7.5 (Residential, 7500 square feet per dwelling unit), B-2 (Fringe Commercial), B-1 (C) (Town Center Business), DNP (Downtown Neighborhood Protection Overlay) to B-1(C)-CU, DNP (Town Center Business-Conditional Use and Downtown Neighborhood Protection Overlay).

| _C<br>BR<br>AD | OAD DESCRIPTION OF PROPERTY AREAS SOUGHT TO BE REZONED BY REFERENCE TO SJOINING STREETS: City block encompassed by Weaver Street, Greensboro Street, Center reet, and Short Street less the Hamborsky property. |
|----------------|-----------------------------------------------------------------------------------------------------------------------------------------------------------------------------------------------------------------|
|                | ESCRIPTION OF INDIVIDUAL LOTS SOUGHT TO BE REZONED:                                                                                                                                                             |
| a.             | OWNER: James and Jerry Sparrow                                                                                                                                                                                  |
|                | TAX MAP: 9778 BLOCK: 86 LOT: 2724 ACREAGE: 0.14 PARCEL:                                                                                                                                                         |
|                | SUBDIVISION NAME: FRONTAGE: 82' DEPTH: 76'                                                                                                                                                                      |
|                | EXISTING STRUCTURES AND USES: Existing house and parking area utilized as a hair salon.                                                                                                                         |
| b.             | owner: Debra Seaton                                                                                                                                                                                             |
|                | TAX MAP: <u>9778</u> BLOCK: <u>86</u> LOT: <u>3699</u> ACREAGE: <u>0.43</u> PARCEL:                                                                                                                             |
|                | SUBDIVISION NAME: FRONTAGE: 167' DEPTH: 135'                                                                                                                                                                    |
|                | EXISTING STRUCTURES AND USES: Existing house and gravel parking area utilized as dentist office                                                                                                                 |
| c.             | owner: Debra Seaton                                                                                                                                                                                             |
|                | TAX MAP: 9778 BLOCK: 86 LOT: 3704 ACREAGE: 0.18 PARCEL:                                                                                                                                                         |
|                | SUBDIVISION NAME: FRONTAGE: 86' DEPTH: 77'                                                                                                                                                                      |
|                | EXISTING STRUCTURES AND USES: Gravel parking area                                                                                                                                                               |
| d.             | owner: Revco Discount Drug Centers, Inc.                                                                                                                                                                        |
|                | TAX MAP: 9778 BLOCK: 86 LOT: 2648 ACREAGE: 0.20 PARCEL:                                                                                                                                                         |
|                | SUBDIVISION NAME: FRONTAGE: 65' DEPTH: 135'                                                                                                                                                                     |
|                | EXISTING STRUCTURES AND USES: Vacant house                                                                                                                                                                      |
| •              | OWNER: Revco Discount Drug Centers, Inc.                                                                                                                                                                        |
| C.             | TAX MAP: 9778 BLOCK: 86 LOT: 2555 ACREAGE: 0.20 PARCEL:                                                                                                                                                         |
|                |                                                                                                                                                                                                                 |
|                | SUBDIVISION NAME: FRONTAGE: 135' DEPTH: 65'  EXISTING STRUCTURES AND USES: Existing parking lot                                                                                                                 |

#### **DESCRIPTION OF THE AREA**

The properties are located on the northwest corner of the intersection of North Greensboro and West Weaver streets. The 1.48 acres are identified by the following Orange County Parcel Identification Numbers: 9778862724, 9778863699, 9778863704, 9778862648, 9778862555 and 9778863587. The property is located in the upper reaches of the Morgan Creek drainage basin. Existing uses on the property include offices, surface parking and one residence.

#### **ADJACENT LAND USES AND ZONING**

The existing land uses and zoning adjacent to the subject property are shown in conditional use permit staff report and permit plans.

Excerpt from Carrboro Zoning Map Showing Subject Properties