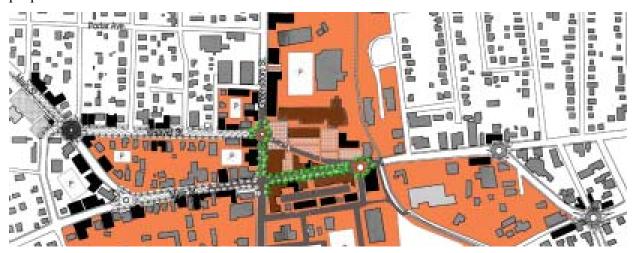

Vicinity Map

#### **ADJACENT LAND USES AND ZONING**

The existing land uses and zoning adjacent to the subject property are shown in conditional use permit staff report and permit plans.

Excerpt from Carrboro Zoning Map Showing Subject Properties