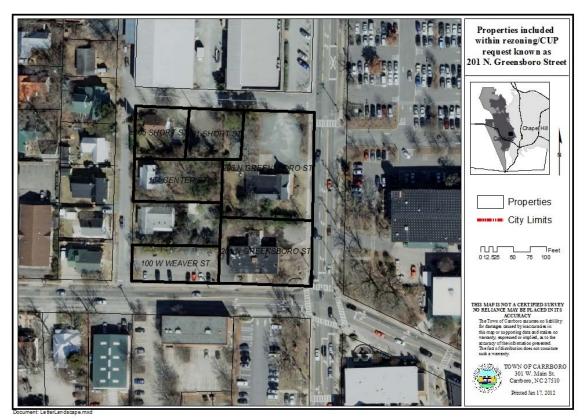

Chapel Hill Township, 104 Center Street (PIN 9778-86-2648), 105 Short Street (PIN 9778-86-2724), 101 Short Street (PIN 9778-86-3704), 203 North Greensboro Street (PIN 9778-86-3699), 201 North Greensboro Street (PIN 9778-86-3587) and, 100 West Weaver Street (Orange County PIN 9778-86-2555), encompassing approximately 1.48 acres as shown on the accompanying map titled, "Properties included within rezoning/CUP request know as 201 N. Greensboro Street," are hereby rezoned from R-7.5 (Residential, 7500 square feet per dwelling unit), B-2 (Fringe Commercial), B-1 (C) (Town Center Business), DNP (Downtown Neighborhood Protection Overlay) to B-1(C)-CU, DNP (Town Center Business-Conditional Use and Downtown Neighborhood Protection Overlay).

**Rezoning Exhibit** 

#### **DESCRIPTION OF THE AREA**

The properties are located on the northwest corner of the intersection of North Greensboro and West Weaver streets. The 1.48 acres are identified by the following Orange County Parcel Identification Numbers: 9778862724, 9778863699, 9778863704, 9778862648, 9778862555 and 9778863587. The property is located in the upper reaches of the Morgan Creek drainage basin. Existing uses on the property include offices, surface parking and one residence.