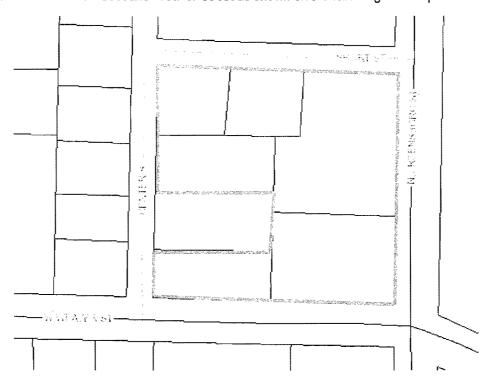

#### **DESCRIPTION OF THE AREA**

The properties are located on the northwest corner of the intersection of North Greensboro and West Weaver streets. The 1.48 acres are identified by the following Orange County Parcel Identification Numbers: 9778862724, 9778863699, 9778863704, 9778862648, 9778862555 and 9778863587. The property is located in the upper reaches of the Morgan Creek drainage basin. Existing uses on the property include offices, surface parking and one residence.

#### **ADJACENT LAND USES AND ZONING**

The existing land uses and zoning adjacent to the subject property are shown in conditional use permit staff report and permit plans.

Excerpt from Carrboro Zoning Map Showing Subject Properties