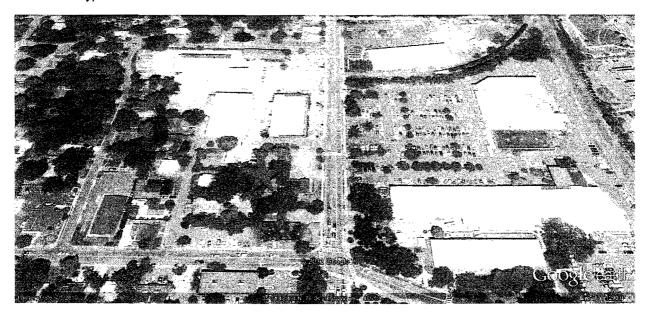

#### **DESCRIPTION OF THE AREA**

The properties are located on the northwest corner of the intersection of North Greensboro and West Weaver streets. The 1.48 acres are identified by the following Orange County Parcel Identification Numbers: 9778862724, 9778863699, 9778863704, 9778862648, 9778862555 and 9778863587. The property is located in the upper reaches of the Morgan Creek drainage basin. Existing uses on the property include offices, surface parking and one residence.

#### **ADJACENT LAND USES AND ZONING**

The existing land uses and zoning adjacent to the subject property are shown in conditional use permit staff report and permit plans.

Excerpt from Carrboro Zoning Map Showing Subject Properties