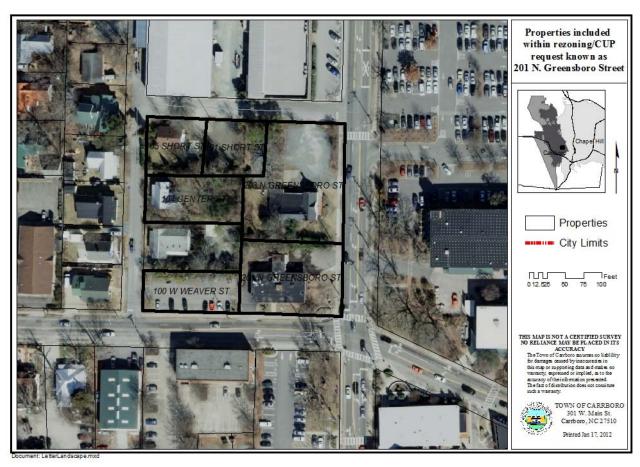

Chapel Hill Township, 104 Center Street (PIN 9778-86-2648), 105 Short Street (PIN 9778-86-2724), 101 Short Street (PIN 9778-86-3704), 203 North Greensboro Street (PIN 9778-86-3699), 201 North Greensboro Street (PIN 9778-86-3587) and, 100 West Weaver Street (Orange County PIN 9778-86-2555), encompassing approximately 1.48 acres as shown on the accompanying map titled, "Properties included within rezoning/CUP request know as 201 N. Greensboro Street," are hereby rezoned from R-7.5 (Residential, 7500 square feet per dwelling unit), B-2 (Fringe Commercial), B-1 (C) (Town Center Business), DNP (Downtown Neighborhood Protection Overlay) to B-1(C)-CU, DNP (Town Center Business-Conditional Use and Downtown Neighborhood Protection Overlay).

**Rezoning Exhibit** 

#### **DESCRIPTION OF THE AREA**

The properties are located on the northwest corner of the intersection of North Greensboro and West Weaver streets. The 1.48 acres are identified by the following Orange County Parcel Identification Numbers: 9778862724, 9778863699, 9778863704, 9778862648, 9778862555 and 9778863587. The property is located in the upper reaches of the Morgan Creek drainage basin. Existing uses on the property include offices, surface parking and one residence.