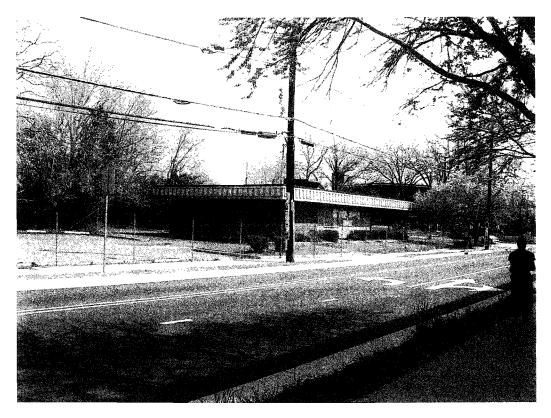

#### **DESCRIPTION OF THE AREA**

The properties are located on the northwest corner of the intersection of North Greensboro and West Weaver streets. The 1.48 acres are identified by the following Orange County Parcel Identification Numbers: 9778862724, 9778863699, 9778863704, 9778862648, 9778862555 and 9778863587. The property is located in the upper reaches of the Morgan Creek drainage basin. Existing uses on the property include offices, surface parking and one residence.

#### **ZONING HISTORY OF PROPERTIES**

|        | 201 N. Greensboro Street |
|--------|--------------------------|
| B-1(c) | 1986 to present          |
| B-1    | Prior to 1986            |
|        | 203 N. Greensboro Street |
| B-1(c) | 1986 to present          |
| B-1    | Prior to 1986            |
|        | 101 Short Street         |
| B-1(c) | 1986 to present          |
| B-1    | Prior to 1986            |
|        | 103 Short Street         |
| B-2    | 1998 to present          |
| R-7.5  | 1976/77-1998             |
| B-1    | 1973 to 1976             |
|        | 104 Center Street        |
| R-7.5  | 1976/77 to present       |
| B-2    | 1973-to 1976/77          |
|        |                          |
|        | 100 W. Weaver Street     |
| B-2    | 1973 to present          |