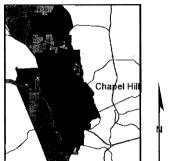

Chapel Hill Township, 104 Center Street (PIN 9778-86-2648), 105 Short Street (PIN 9778-86-2724), 101 Short Street (PIN 9778-86-3704), 203 North Greensboro Street (PIN 9778-86-3699), 201 North Greensboro Street (PIN 9778-86-3587) and, 100 West Weaver Street (Orange County PIN 9778-86-2555), encompassing approximately 1.48 acres as shown on the accompanying map titled, "Properties included within rezoning/CUP request know as 201 N. Greensboro Street," are hereby rezoned from R-7.5 (Residential, 7500 square feet per dwelling unit), B-2 (Fringe Commercial), B-1 (C) (Town Center Business), DNP (Downtown Neighborhood Protection Overlay) to B-1(C)-CU, DNP (Town Center Business-Conditional Use and Downtown Neighborhood Protection Overlay).

| _C<br>BR<br>AD | OAD DESCRIPTION OF PROPERTY AREAS SOUGHT TO BE REZONED BY REFERENCE TO SJOINING STREETS: City block encompassed by Weaver Street, Greensboro Street, Center reet, and Short Street less the Hamborsky property. |
|----------------|-----------------------------------------------------------------------------------------------------------------------------------------------------------------------------------------------------------------|
|                | ESCRIPTION OF INDIVIDUAL LOTS SOUGHT TO BE REZONED:                                                                                                                                                             |
| a.             | OWNER: James and Jerry Sparrow                                                                                                                                                                                  |
|                | TAX MAP: 9778 BLOCK: 86 LOT: 2724 ACREAGE: 0.14 PARCEL:                                                                                                                                                         |
|                | SUBDIVISION NAME: FRONTAGE: 82' DEPTH: 76'                                                                                                                                                                      |
|                | EXISTING STRUCTURES AND USES: Existing house and parking area utilized as a hair salon.                                                                                                                         |
| b.             | owner: Debra Seaton                                                                                                                                                                                             |
|                | TAX MAP: <u>9778</u> BLOCK: <u>86</u> LOT: <u>3699</u> ACREAGE: <u>0.43</u> PARCEL:                                                                                                                             |
|                | SUBDIVISION NAME: FRONTAGE: 167' DEPTH: 135'                                                                                                                                                                    |
|                | EXISTING STRUCTURES AND USES: Existing house and gravel parking area utilized as dentist office                                                                                                                 |
| c.             | owner: Debra Seaton                                                                                                                                                                                             |
|                | TAX MAP: 9778 BLOCK: 86 LOT: 3704 ACREAGE: 0.18 PARCEL:                                                                                                                                                         |
|                | SUBDIVISION NAME: FRONTAGE: 86' DEPTH: 77'                                                                                                                                                                      |
|                | EXISTING STRUCTURES AND USES: Gravel parking area                                                                                                                                                               |
| d.             | owner: Revco Discount Drug Centers, Inc.                                                                                                                                                                        |
|                | TAX MAP: 9778 BLOCK: 86 LOT: 2648 ACREAGE: 0.20 PARCEL:                                                                                                                                                         |
|                | SUBDIVISION NAME: FRONTAGE: 65' DEPTH: 135'                                                                                                                                                                     |
|                | EXISTING STRUCTURES AND USES: Vacant house                                                                                                                                                                      |
| •              | OWNER: Revco Discount Drug Centers, Inc.                                                                                                                                                                        |
| C.             | TAX MAP: 9778 BLOCK: 86 LOT: 2555 ACREAGE: 0.20 PARCEL:                                                                                                                                                         |
|                |                                                                                                                                                                                                                 |
|                | SUBDIVISION NAME: FRONTAGE: 135' DEPTH: 65'  EXISTING STRUCTURES AND USES: Existing parking lot                                                                                                                 |

#### **DESCRIPTION OF THE AREA**

The properties are located on the northwest corner of the intersection of North Greensboro and West Weaver streets. The 1.48 acres are identified by the following Orange County Parcel Identification Numbers: 9778862724, 9778863699, 9778863704, 9778862648, 9778862555 and 9778863587. The property is located in the upper reaches of the Morgan Creek drainage basin. Existing uses on the property include offices, surface parking and one residence.

#### **ADJACENT LAND USES AND ZONING**

The existing land uses and zoning adjacent to the subject property are shown in conditional use permit staff report and permit plans.

Excerpt from Carrboro Zoning Map Showing Subject Properties