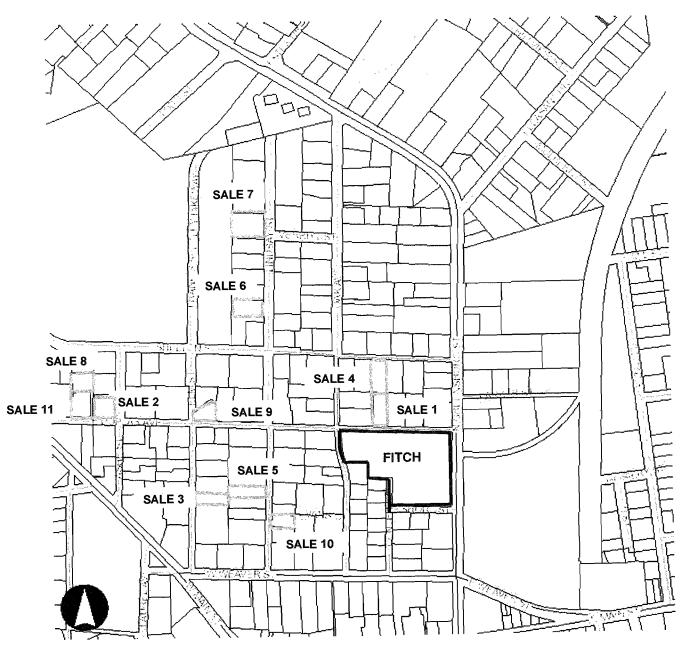

#### **DESCRIPTION OF THE AREA**

The properties are located on the northwest corner of the intersection of North Greensboro and West Weaver streets. The 1.48 acres are identified by the following Orange County Parcel Identification Numbers: 9778862724, 9778863699, 9778863704, 9778862648, 9778862555 and 9778863587. The property is located in the upper reaches of the Morgan Creek drainage basin. Existing uses on the property include offices, surface parking and one residence.

#### **ADJACENT LAND USES AND ZONING**

The existing land uses and zoning adjacent to the subject property are shown in conditional use permit staff report and permit plans.

Excerpt from Carrboro Zoning Map Showing Subject Properties

#### **ZONING HISTORY OF PROPERTIES**

|        | 201 N. Greensboro Street |
|--------|--------------------------|
| B-1(c) | 1986 to present          |
| B-1    | Prior to 1986            |
|        | 203 N. Greensboro Street |
| B-1(c) | 1986 to present          |
| B-1    | Prior to 1986            |
|        | 101 Short Street         |
| B-1(c) | 1986 to present          |
| B-1    | Prior to 1986            |
|        | 103 Short Street         |
| B-2    | 1998 to present          |
| R-7.5  | 1976/77-1998             |
| B-1    | 1973 to 1976             |
|        | 104 Center Street        |
| R-7.5  | 1976/77 to present       |
| B-2    | 1973-to 1976/77          |
|        |                          |
|        | 100 W. Weaver Street     |
| B-2    | 1973 to present          |